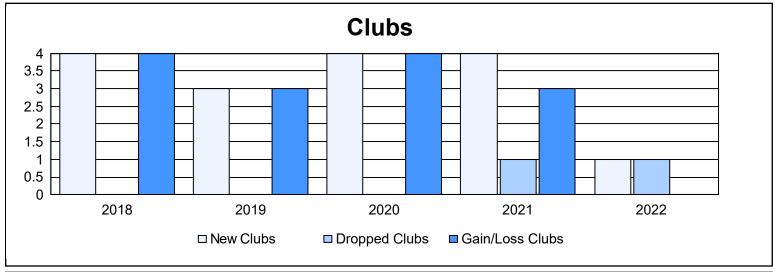

District D 4 As of June 2022 Cumulative

| Year      | New<br>Clubs | Dropped<br>Clubs | Gain/<br>Loss<br>Clubs | New<br>Members | Charter<br>Members | Reinstate<br>Members | Transfer<br>Members | Total<br>Member<br>Added | Total<br>Members<br>Dropped | Gain/<br>Loss<br>Members |
|-----------|--------------|------------------|------------------------|----------------|--------------------|----------------------|---------------------|--------------------------|-----------------------------|--------------------------|
| 2017-2018 | 4            | 0                | 4                      | 315            | 120                | 5                    | 11                  | 451                      | 295                         | 156                      |
| 2018-2019 | 3            | 0                | 3                      | 178            | 72                 | 3                    | 0                   | 253                      | 353                         | -100                     |
| 2019-2020 | 4            | 0                | 4                      | 189            | 133                | 15                   | 4                   | 341                      | 307                         | 34                       |
| 2020-2021 | 4            | 1                | 3                      | 336            | 128                | 12                   | 3                   | 479                      | 344                         | 135                      |
| 2021-2022 | 1            | 1                | 0                      | 288            | 47                 | 20                   | 5                   | 360                      | 384                         | -24                      |
| Average   | 3            | 0                | 3                      | 261            | 100                | 11                   | 5                   | 377                      | 337                         | 40                       |